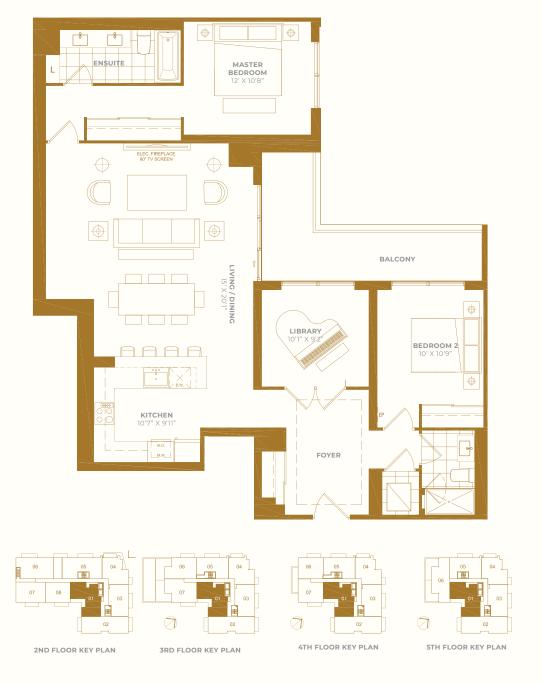

7 08 07 08 07 08 07 08 07 08 07 08 07 08 07 08 07 08 07 08 07 08 07 08 07 08 07 08 07 08 07 08 07 08 07 08 07 08 07 08 07 08 07 08 07 08 07 08 07 08 07 08 07 08 07 08 07 08 07 07 08 07 08 07 08 07 07 08 07 07 07 07 07 07 07 07 07 07 07 07 07 |                                       |  |



| UNIT 207             |                      |             |
|----------------------|----------------------|-------------|
| 2ND FLOOR            | 2 BEDROOM            | 1095 SQ.FT. |
| BEDROOM 910" X 1118" |                      | DOM MOO     |
|                      | 06 05 04 03 03 02 02 |             |



| UNIT 301  |                 |             |  |
|-----------|-----------------|-------------|--|
| 3RD FLOOR | 2 BEDROOM + DEN | 1377 SQ.FT. |  |
|           |                 |             |  |





| UNIT 303                                     |