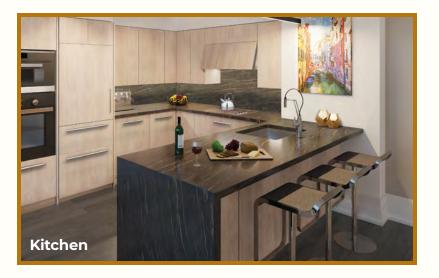

### KITCHEN & VANITIES

- Specially designed and selected Italian made kitchen cabinets and vanities by Aran of Silvi Marina, Province of Teramo, Abruzzo, Italy (a long-term partner with Baghai built residences)
- · Glass tiled backsplash in Kitchen
- · Imported kitchen hardware

### **APPLIANCES**

- Appliances supplied by Miele of Germany, the latest 2018 / 2019 models: natural gas range, separate oven, microwave, dishwasher, refrigerator / freezer all in choice of either stainless steel finish or wood paneled appliances to match the kitchen cabinets.
- · Washer and dryer in all residences.
- Natural Gas, stainless steel BBQ equipped with electronic ignition system for all units with balconies and terraces.