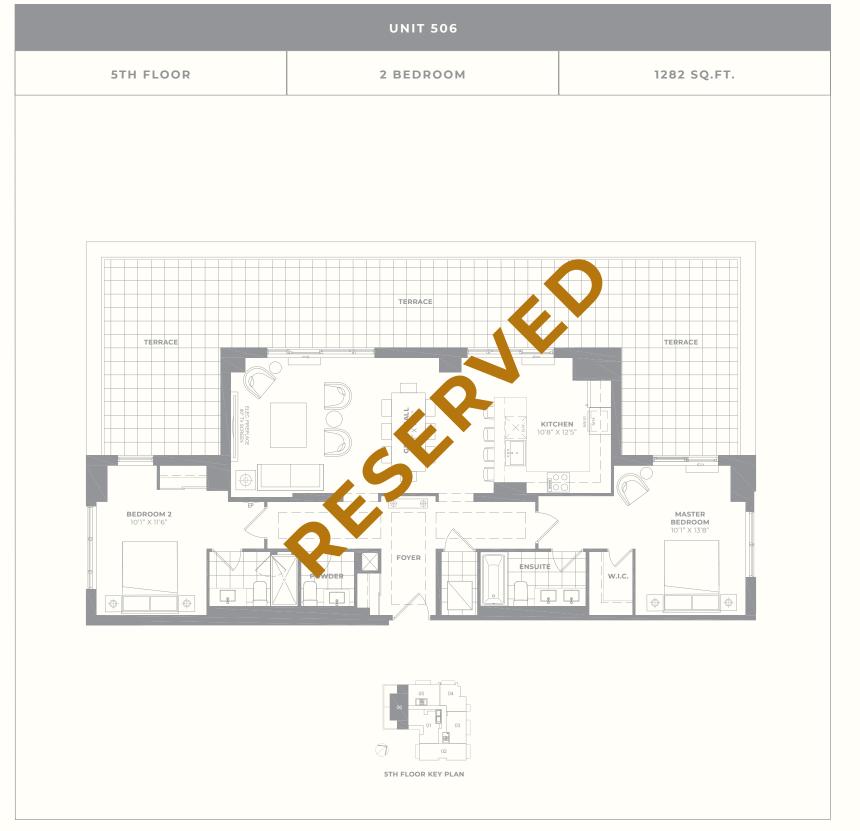

KITCHEN 10'9" X 8'10" | MASTER BEDROOM 10'8" X 11'6"  ENSUITE 00  W.I.C. |
| 2ND FLOOR KEY PLAN 350        |                                                                                         | LOOR KEY PLAN  6TH FLOOR KEY PLAN                |



| UNIT 505                           |                                                       |             |
|------------------------------------|-------------------------------------------------------|-------------|
| 5TH FLOOR                          | 2 BEDROOM                                             | 1131 SQ.FT. |
| MASTER BEDROOM 10' X 12'6'  W.I.C. | BALCONY  KITCHEN 9'3' X 9'  DINING 9'3' X 9'3'  FOYER | W.I.C.      |
|                                    | 5TH FLOOR KEY PLAN                                    |             |



| UNIT 603              |                               |                                                          |
|-----------------------|-------------------------------|----------------------------------------------------------|
| 6TH FLOOR             | 2 BEDROOM                     | 1136 SQ.FT.                                              |
|                       |                               |                                                          |
|                       |                               |                                                          |
|                       | BALCONY                       |                                                          |
| BEDROOM 2 10' X 11'1" | DINING / LIVING 2011" X 15'7" | MASTER BEDROOM 10'8" X 11'6"