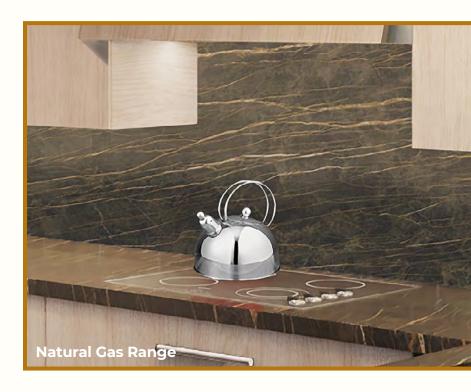

### **APPLIANCES**

- Appliances supplied by Miele of Germany, the latest 2018 / 2019 models: natural gas range, separate oven, microwave, dishwasher, refrigerator / freezer all in choice of either stainless steel finish or wood paneled appliances to match the kitchen cabinets.
- · Washer and dryer in all residences.
- Natural Gas, stainless steel BBQ equipped with electronic ignition system for all units with balconies and terraces.