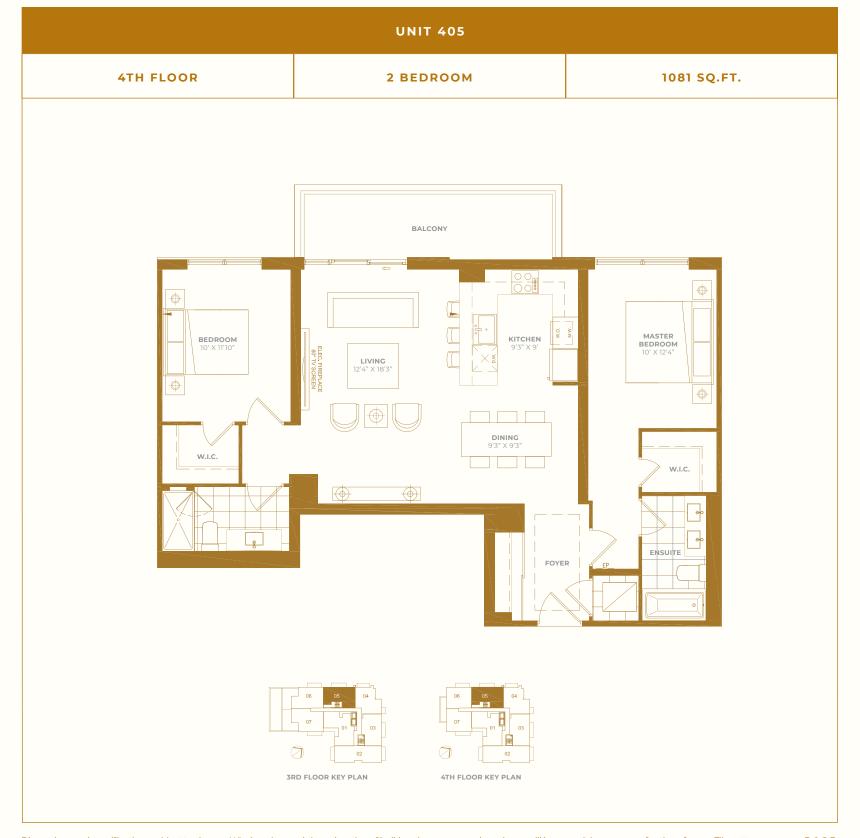

| UNIT 305                     |                                                                                  |                                    |
|------------------------------|----------------------------------------------------------------------------------|------------------------------------|
| 3RD FLOOR                    | 2 BEDROOM                                                                        | 1081 SQ.FT.                        |
| BEDROOM 10' X 11'10"  W.I.C. | BALCONY  RICHEN  ST. V. SCREEN  LIVING  12'4" X 18'3"  DINING  9'3" X 9'3"  POYE | MASTER BEDROOM 10' X 12'4"  W.I.C. |
|                              | OF LOOR KEY PLAN  4TH FLOOR KEY PLAN                                             |                                    |