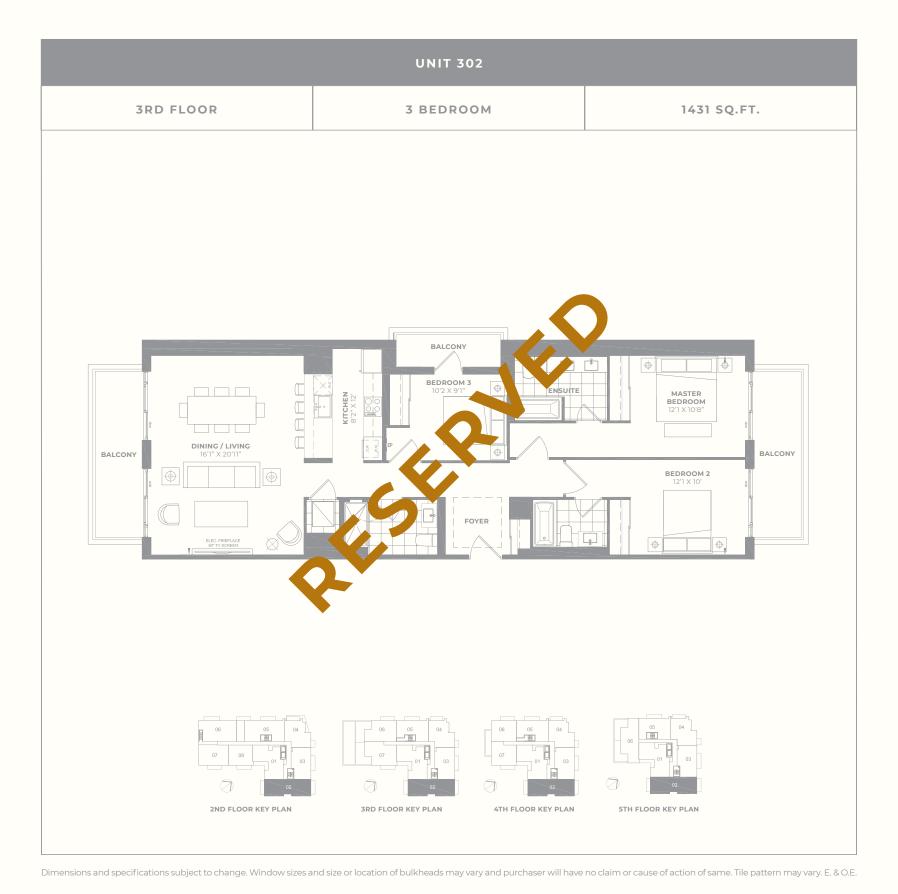

| UNIT 301  |                 |             |  |
|-----------|-----------------|-------------|--|
| 3RD FLOOR | 2 BEDROOM + DEN | 1377 SQ.FT. |  |
|           |                 |             |  |

| UNIT 303                                     |                                                                                                                                                                                                                                                                                                                                                                                                                                                                                                                                                                                                                                                                                                                                                                                                                                                                                                                                                                                                                                                                                                                                                                                                                                                                                                                                                                                                                                                                                                                                                                                                                                                                                                                                                                                                                                                                                                                                                                                                                                                                                                                                |                                                                                             |
|----------------------------------------------|--------------------------------------------------------------------------------------------------------------------------------------------------------------------------------------------------------------------------------------------------------------------------------------------------------------------------------------------------------------------------------------------------------------------------------------------------------------------------------------------------------------------------------------------------------------------------------------------------------------------------------------------------------------------------------------------------------------------------------------------------------------------------------------------------------------------------------------------------------------------------------------------------------------------------------------------------------------------------------------------------------------------------------------------------------------------------------------------------------------------------------------------------------------------------------------------------------------------------------------------------------------------------------------------------------------------------------------------------------------------------------------------------------------------------------------------------------------------------------------------------------------------------------------------------------------------------------------------------------------------------------------------------------------------------------------------------------------------------------------------------------------------------------------------------------------------------------------------------------------------------------------------------------------------------------------------------------------------------------------------------------------------------------------------------------------------------------------------------------------------------------|---------------------------------------------------------------------------------------------|
| 3RD FLOOR                                    | 2 BEDROOM                                                                                                                                                                                                                                                                                                                                                                                                                                                                                                                                                                                                                                                                                                                                                                                                                                                                                                                                                                                                                                                                                                                                                                                                                                                                                                                                                                                                                                                                                                                                                                                                                                                                                                                                                                                                                                                                                                                                                                                                                                                                                                                      | 1136 SQ.FT.                                                                                 |
| BEDROOM 2 10' X 11'1"  W.I.C.                | DINING / LIVING 20'11" X 15"7"  FOYER  NOTE: The state of | MASTER BEDROOM 10'8" X 11'6"                                                                |
| 06 05 04 00 00 00 00 00 00 00 00 00 00 00 00 |                                                                                                                                                                                                                                                                                                                                                                                                                                                                                                                                                                                                                                                                                                                                                                                                                                                                                                                                                                                                                                                                                                                                                                                                                                                                                                                                                                                                                                                                                                                                                                                                                                                                                                                                                                                                                                                                                                                                                                                                                                                                                                                                | OS O4 O5 O5 O4 O5 O |