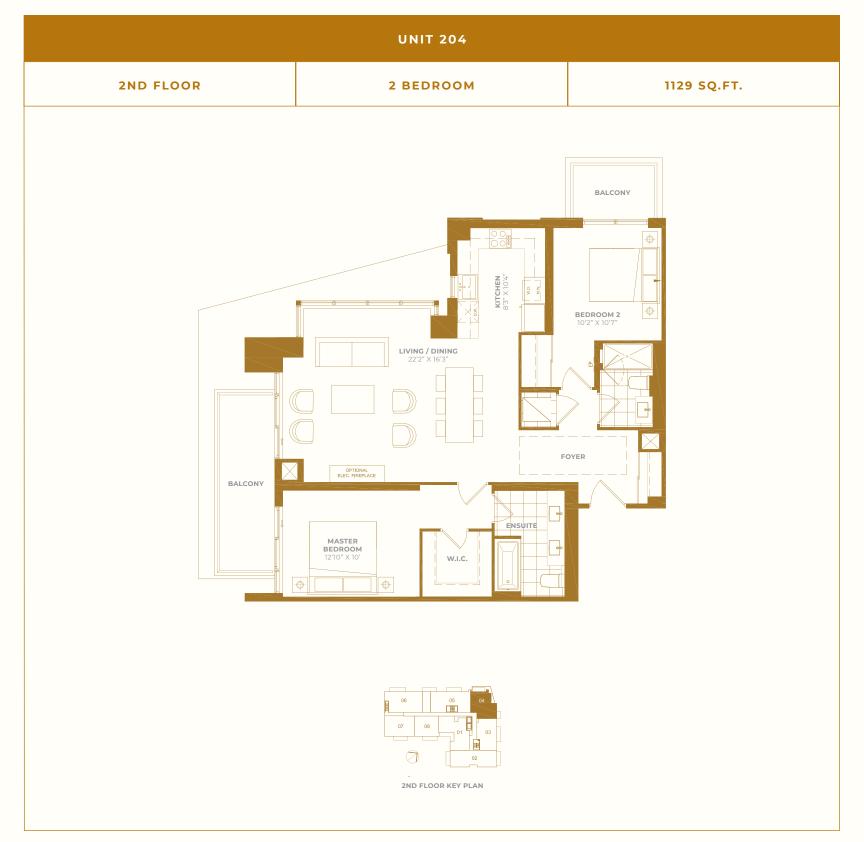

| UNIT 404                                  |                                                                     |                         |
|-------------------------------------------|---------------------------------------------------------------------|-------------------------|
| 4TH FLOOR                                 | 2 BEDROOM                                                           | 1129 SQ.FT.             |
| BALCONY                                   | LIVING / DINING  22'2" X 16'3"  MASTER BEDROOM 12'10' X 10'  W.I.C. | BEDROOM 2 10'2" X 10'7" |
| OF OS | 4TH FLOOR KEY PLAN  5TH FLOOR KEY PLAN                              | OTH FLOOR KEY PLAN      |