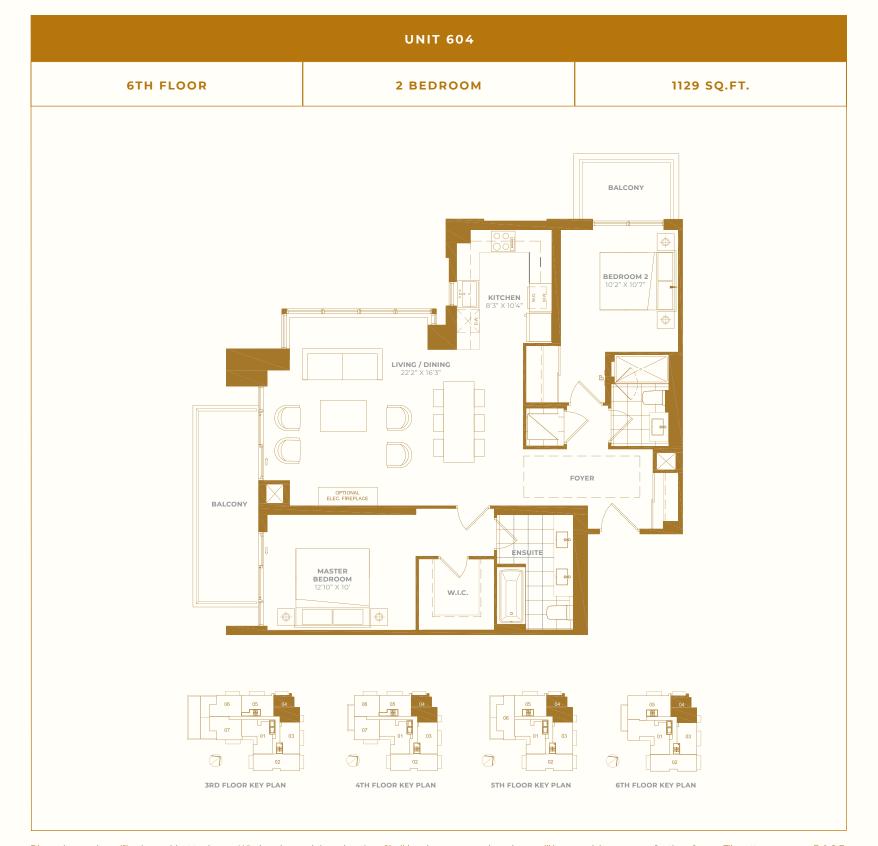

| UNIT 404                                  |                                                                     |                         |
|-------------------------------------------|---------------------------------------------------------------------|-------------------------|
| 4TH FLOOR                                 | 2 BEDROOM                                                           | 1129 SQ.FT.             |
| BALCONY                                   | LIVING / DINING  22'2" X 16'3"  MASTER BEDROOM 12'10' X 10'  W.I.C. | BEDROOM 2 10'2" X 10'7" |
| OF OS | 4TH FLOOR KEY PLAN  5TH FLOOR KEY PLAN                              | OTH FLOOR KEY PLAN      |