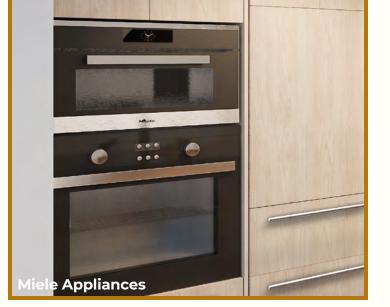

### **APPLIANCES**

- Appliances supplied by Miele of Germany, the latest 2018 / 2019 models: natural gas range, separate oven, microwave, dishwasher, refrigerator / freezer all in choice of either stainless steel finish or wood paneled appliances to match the kitchen cabinets.
- · Washer and dryer in all residences.
- Natural Gas, stainless steel BBQ equipped with electronic ignition system for all units with balconies and terraces.