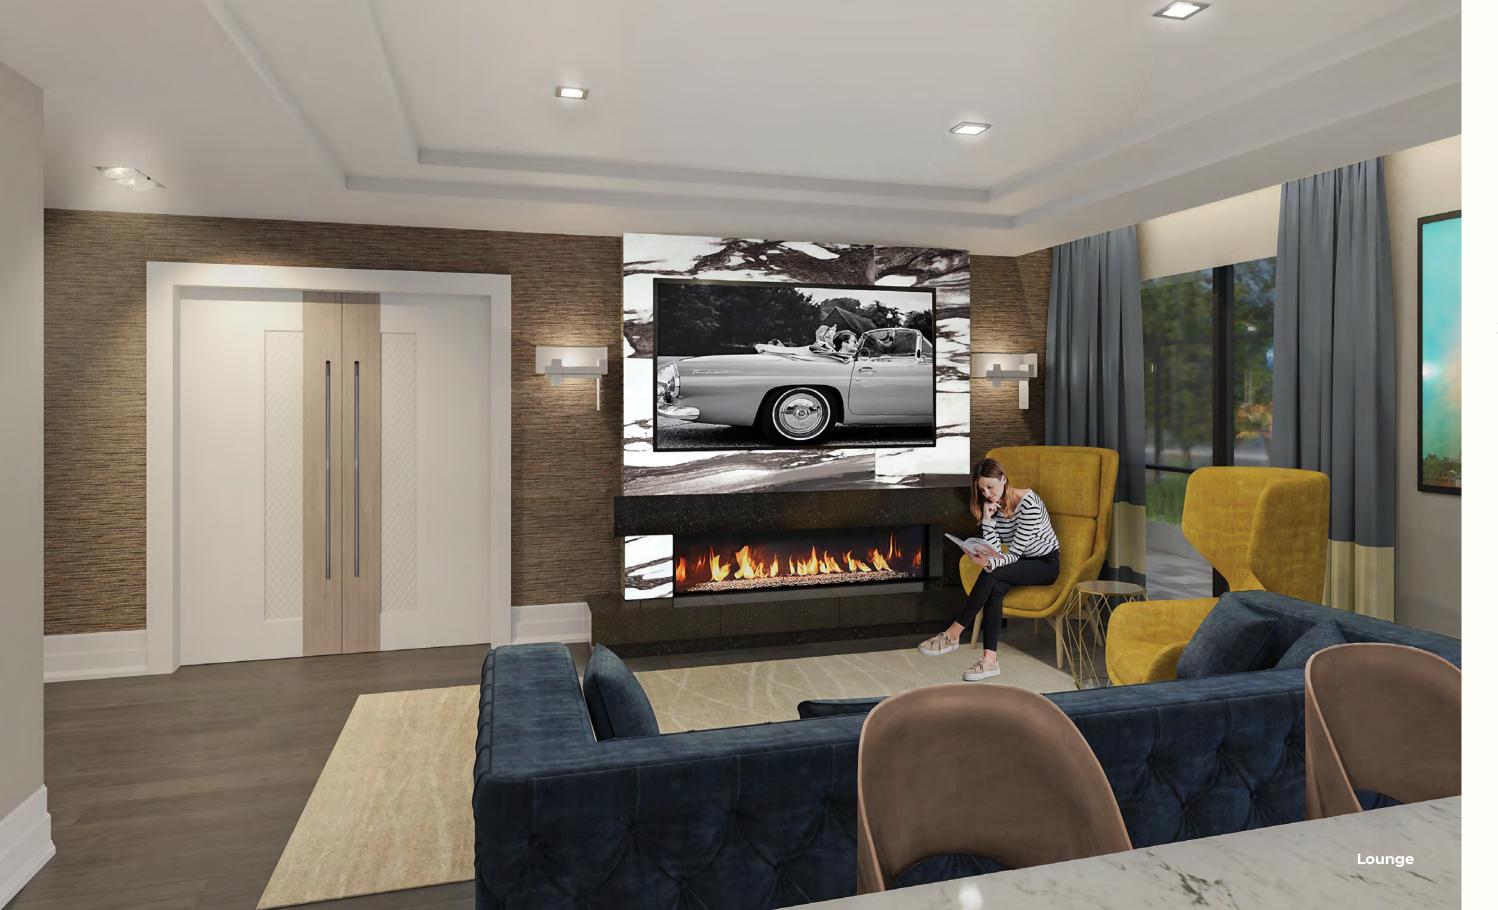

### LUXURIOUS LEISURE

Get away from it all, unwind and relax in a stylish lounge with grand contemporary décor. Entertain your guests or delight in privacy in this beautiful lofty room.

# EXCLUSIVE AMENITIES

Release the stresses of the day, re-energize your body, and let your mind be renewed on the latest equipment and workout machines in the exercise room. Relax on one of the beautiful outdoor patios, or curl up by the fire in the lounge of the contemporary multipurpose room. Whether you're entertaining friends at the bar, or meeting up with clients in the business centre, Leaside Manor offers you exclusive access to all the luxury amenities you need. There's even a grooming room complete with a dog wash station, to help keep your furry companions looking their best.