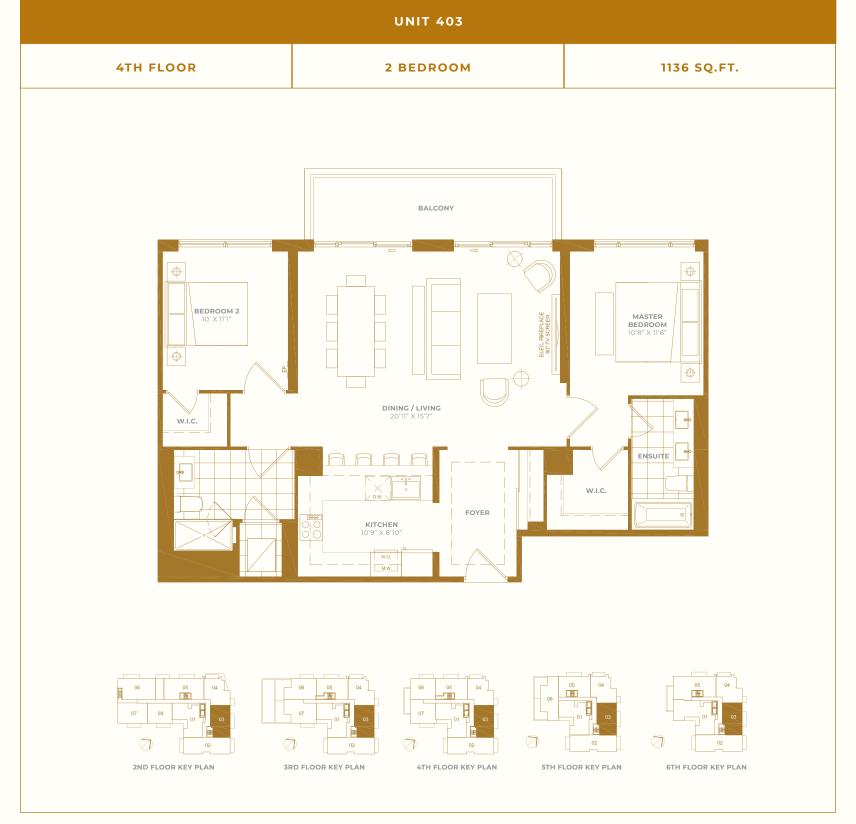

|
| BEDROOM 10'5" X 11'3"  W.I.C.  **BENSUITE*  FOYER | OM DOTH  ON NIGO  ON | PLANTER  TERRACE  TO BE A STATE OF THE STATE |







| UNIT 404                                  |                                                                     |                         |
|-------------------------------------------|---------------------------------------------------------------------|-------------------------|
| 4TH FLOOR                                 | 2 BEDROOM                                                           | 1129 SQ.FT.             |
| BALCONY                                   | LIVING / DINING  22'2" X 16'3"  MASTER BEDROOM 12'10' X 10'  W.I.C. | BEDROOM 2 10'2" X 10'7" |
| OF OS | 4TH FLOOR KEY PLAN  5TH FLOOR KEY PLAN                              | OTH FLOOR KEY PLAN      |



| UNIT 501  |                 |             |
|-----------|-----------------|-------------|
| 5TH FLOOR | 2 BEDROOM + DEN