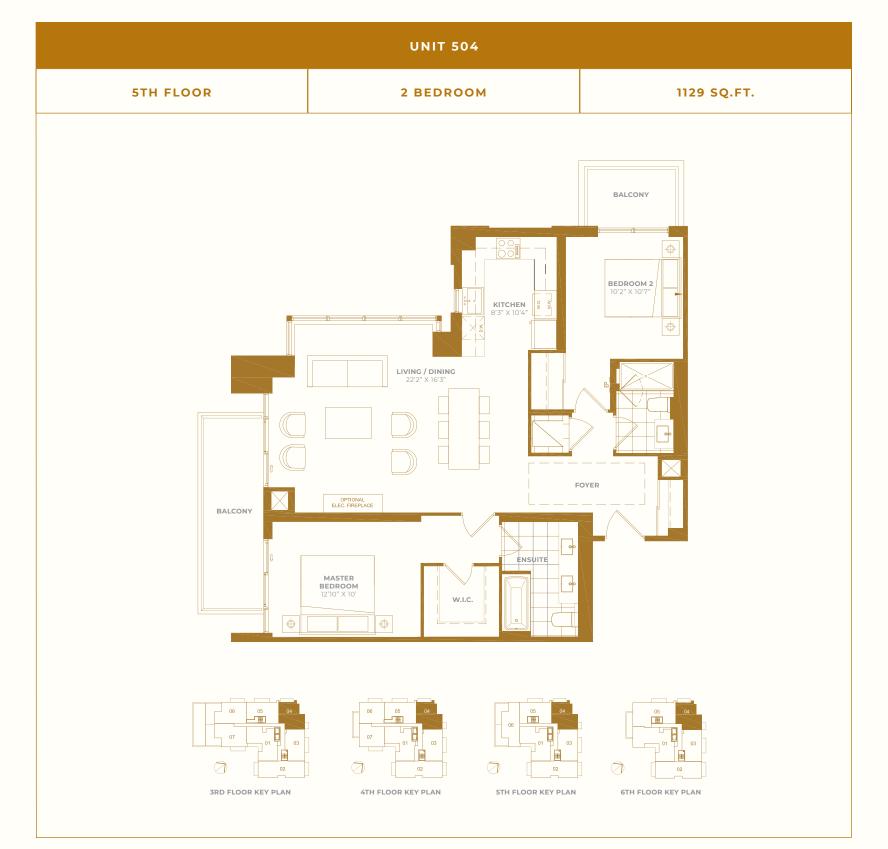

| UNIT 404                                  |                                                                     |                         |
|-------------------------------------------|---------------------------------------------------------------------|-------------------------|
| 4TH FLOOR                                 | 2 BEDROOM                                                           | 1129 SQ.FT.             |
| BALCONY                                   | LIVING / DINING  22'2" X 16'3"  MASTER BEDROOM 12'10' X 10'  W.I.C. | BEDROOM 2 10'2" X 10'7" |
| OF OS | 4TH FLOOR KEY PLAN  5TH FLOOR KEY PLAN                              | OTH FLOOR KEY PLAN      |