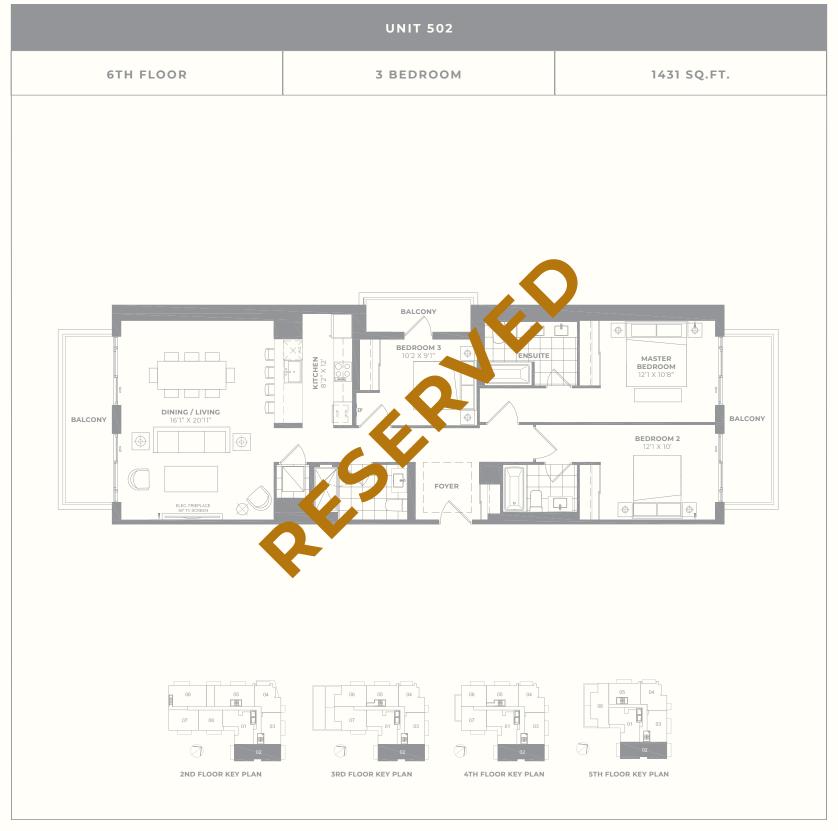

|                         |
|-------------------------------------------|---------------------------------------------------------------------|-------------------------|
| 4TH FLOOR                                 | 2 BEDROOM                                                           | 1129 SQ.FT.             |
| BALCONY                                   | LIVING / DINING  22'2" X 16'3"  MASTER BEDROOM 12'10' X 10'  W.I.C. | BEDROOM 2 10'2" X 10'7" |
| OF OS | 4TH FLOOR KEY PLAN  5TH FLOOR KEY PLAN                              | OTH FLOOR KEY PLAN      |



| UNIT 501  |                 |             |
|-----------|-----------------|-------------|
| 5TH FLOOR | 2 BEDROOM + DEN | 1377 SQ.FT. |
|           |                 |             |







| UNIT 503                      |                                                                                         |                                                  |
|-------------------------------|-----------------------------------------------------------------------------------------|--------------------------------------------------|
| 5TH FLOOR                     | 2 BEDROOM                                                                               | 1136 SQ.FT.                                      |
| BEDROOM 2 10' X 11'1'  W.I.C. | BALCONY  BALCONY  BALCONY  DINING / LIVING 20'11" X 15'7"  FOYER  KITCHEN 10'9" X 8'10" | MASTER BEDROOM 10'8" X 11'6"  ENSUITE 00  W.I.C. |
| 2ND FLOOR KEY PLAN 350        |