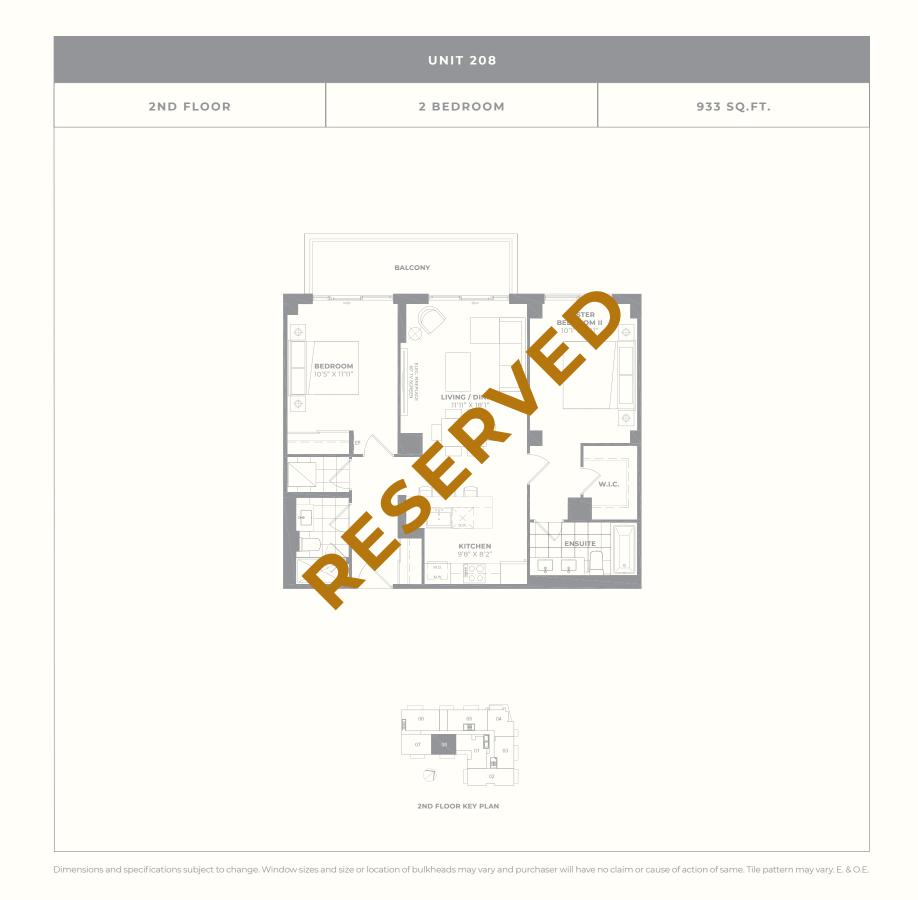

07 08 07 08 07 08 07 08 07 08 07 08 07 08 07 08 07 08 07 08 07 08 07 08 07 08 07 08 07 08 07 08 07 08 07 08 07 08 07 08 07 08 07 08 07 08 07 08 07 08 07 08 07 08 07 08 07 08 07 08 07 08 07 08 07 08 07 08 07 08 07 08 07 08 07 08 07 08 07 08 07 08 07 08 07 08 07 08 07 08 07 08 07 08 07 08 07 08 07 08 07 08 07 08 07 08 07 08 07 08 07 08 07 08 07 08 07 08 07 08 07 08 07 08 07 07 08 07 08 07 08 07 07 08 07 07 07 07 07 07 07 07 07 07 07 07 07 |                                       |  |



| UNIT 207             |                      |             |
|----------------------|----------------------|-------------|
| 2ND FLOOR            | 2 BEDROOM            | 1095 SQ.FT. |
| BEDROOM 910" X 1118" |                      | DOM MOO     |
|                      | 06 05 04 03 03 02 02 |             |



| UNIT 301  |                 |             |  |
|-----------|-----------------|-------------|--|
| 3RD FLOOR | 2 BEDROOM + DEN | 1377 SQ.FT. |  |
|           |                 |             |  |





| UNIT 303                                     |