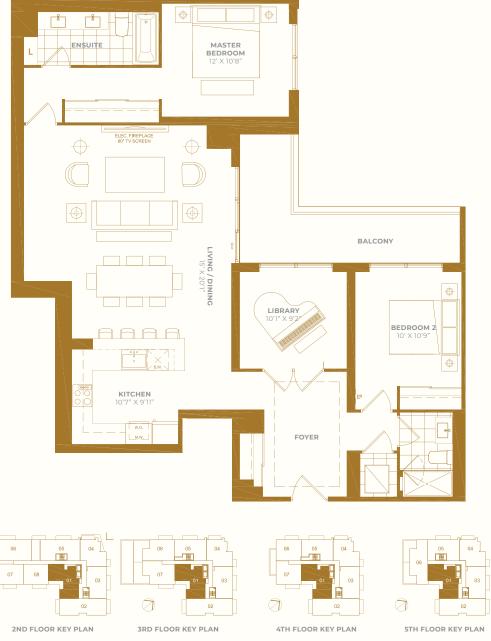

| UNIT 201                                                                                                                                                                                                                                                                                                                                                                                                                                                                                                                                                                                                                                                                                                                                                                                                                                                                                                                                                                                                                                                                                                                                                                                                                                                                                                                                                                                                                                                                                                                                                                                                                                                                                                                                                                                                                                                                                                                                                                                                                                                                                                                      |                                                                                              |                                                 |
|-------------------------------------------------------------------------------------------------------------------------------------------------------------------------------------------------------------------------------------------------------------------------------------------------------------------------------------------------------------------------------------------------------------------------------------------------------------------------------------------------------------------------------------------------------------------------------------------------------------------------------------------------------------------------------------------------------------------------------------------------------------------------------------------------------------------------------------------------------------------------------------------------------------------------------------------------------------------------------------------------------------------------------------------------------------------------------------------------------------------------------------------------------------------------------------------------------------------------------------------------------------------------------------------------------------------------------------------------------------------------------------------------------------------------------------------------------------------------------------------------------------------------------------------------------------------------------------------------------------------------------------------------------------------------------------------------------------------------------------------------------------------------------------------------------------------------------------------------------------------------------------------------------------------------------------------------------------------------------------------------------------------------------------------------------------------------------------------------------------------------------|----------------------------------------------------------------------------------------------|-------------------------------------------------|
| ND FLOOR                                                                                                                                                                                                                                                                                                                                                                                                                                                                                                                                                                                                                                                                                                                                                                                                                                                                                                                                                                                                                                                                                                                                                                                                                                                                                                                                                                                                                                                                                                                                                                                                                                                                                                                                                                                                                                                                                                                                                                                                                                                                                                                      | 2 BEDROOM + DEN                                                                              | 1377 SQ.FT.                                     |
| ENSUITE DE LA CONTRACTION DEL CONTRACTION DE LA | MASTER BEDROOM 12' X 10'8'  LIBRARY 10'1' X 9'1"  KITCHEN 10'7" X 9'11"  W.O.  M.M.M.  FOYER | BEDROOM 2 10' X 10'9"                           |
| 06 05 04 00 00 00 00 00 00 00 00 00 00 00 00                                                                                                                                                                                                                                                                                                                                                                                                                                                                                                                                                                                                                                                                                                                                                                                                                                                                                                                                                                                                                                                                                                                                                                                                                                                                                                                                                                                                                                                                                                                                                                                                                                                                                                                                                                                                                                                                                                                                                                                                                                                                                  | 3RD FLOOR KEY PLAN  4TH FLOOR KEY PLAN                                                       | 03 05 04 03 03 03 03 03 03 03 03 03 03 03 03 03 |