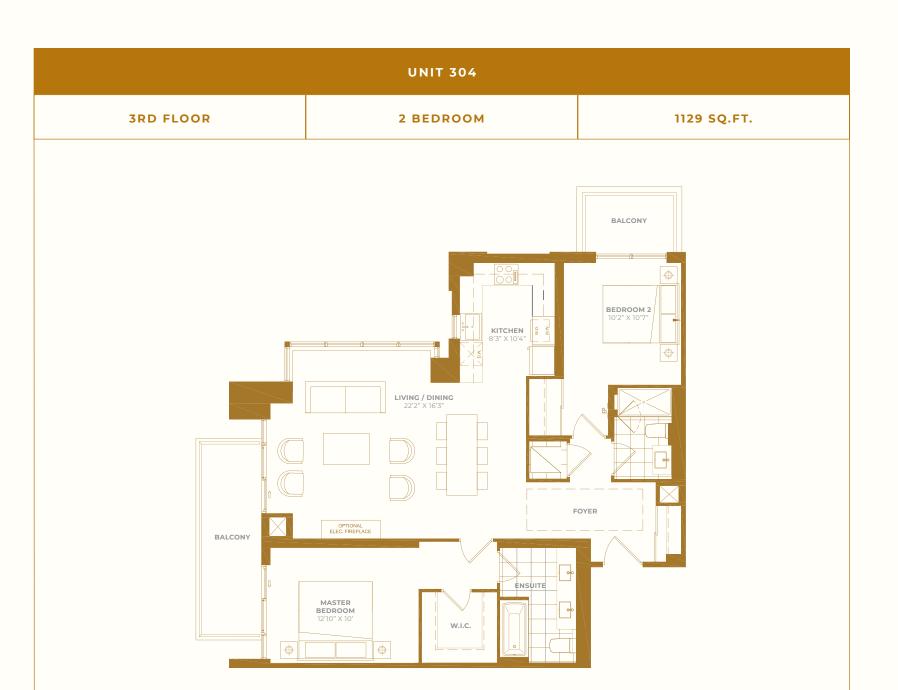

| UNIT 404                                  |                                                                     |                         |
|-------------------------------------------|---------------------------------------------------------------------|-------------------------|
| 4TH FLOOR                                 | 2 BEDROOM                                                           | 1129 SQ.FT.             |
| BALCONY                                   | LIVING / DINING  22'2" X 16'3"  MASTER BEDROOM 12'10' X 10'  W.I.C. | BEDROOM 2 10'2" X 10'7" |
| OF OS | 4TH FLOOR KEY PLAN  5TH FLOOR KEY PLAN                              | OTH FLOOR KEY PLAN      |