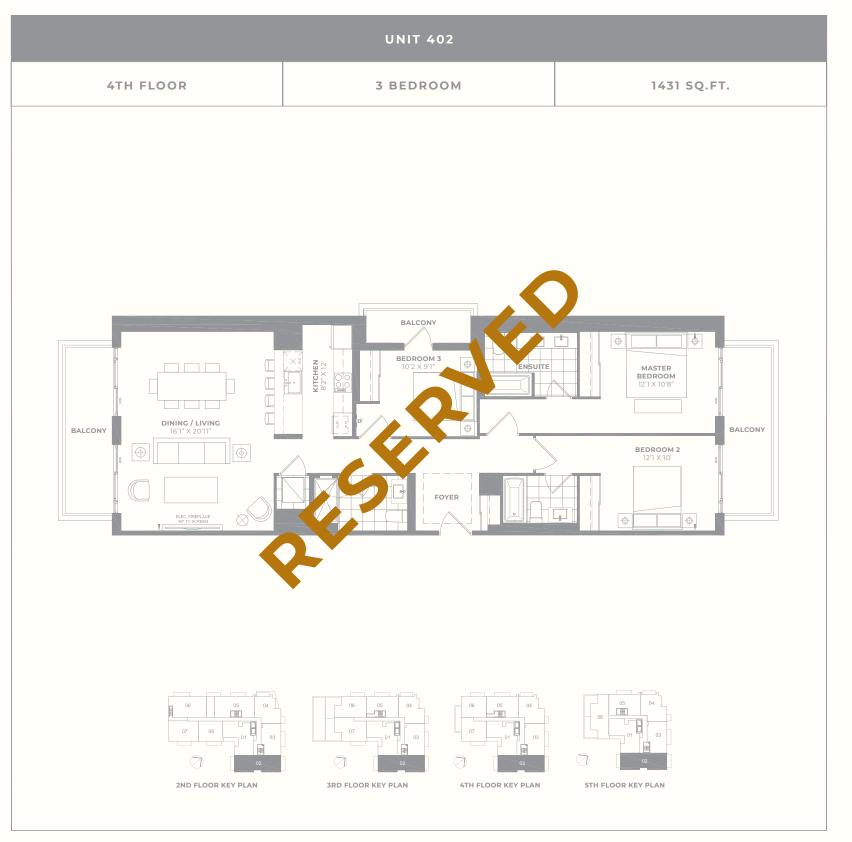

|
| BEDROOM 10'5" X 11'3"  W.I.C.  **BENSUITE*  FOYER | OM DOTH  ON NIGO  ON | PLANTER  TERRACE  TO BE A STATE OF THE STATE |







| UNIT 404                                  |                                                                     |                         |
|-------------------------------------------|---------------------------------------------------------------------|-------------------------|
| 4TH FLOOR                                 | 2 BEDROOM                                                           | 1129 SQ.FT.             |
| BALCONY                                   | LIVING / DINING  22'2" X 16'3"  MASTER BEDROOM 12'10' X 10'  W.I.C. | BEDROOM 2 10'2" X 10'7" |
| OF OS | 4TH FLOOR KEY PLAN  5TH FLOOR KEY PLAN                              | OTH FLOOR KEY PLAN      |



| UNIT 501  |                 |             |
|-----------|-----------------|-------------|
| 5TH FLOOR | 2 BEDROOM + D