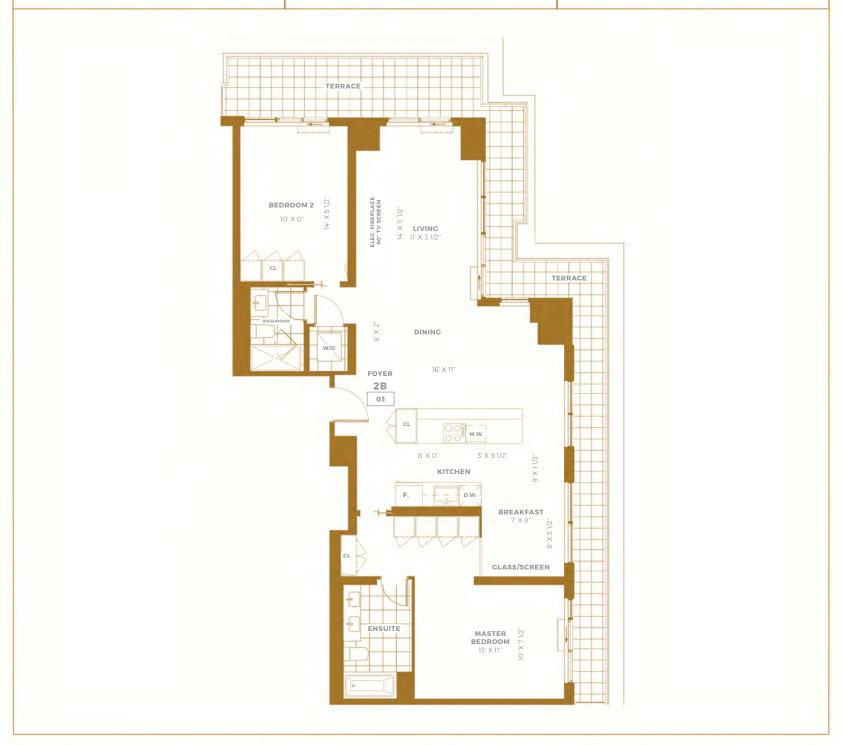

|             | KITCHEN in 13' X 11 1/2"  F TERRACE - |
|                                     |             |                                       |
| cr                                  | ep WASHROOM | 19' X 5"                              |
| TERRACE MASTER BEDROOM × 11' × 4" Q |             | LIVING DINING                         |
|                                     | W.I.c       | ELEC. FIREPLACE<br>80" TV SCREEN      |
| TERRACE                             |             | TERRACE                               |
|                                     |             |                                       |
|                                     |             |                                       |

**UNIT 703** 

7TH FLOOR 2 BEDROOM

1304 SQ.FT.



### IMPECCABLE FINISHES

### **FLOOR**

- A selection of European porcelain tile, engineered wide plank hardwood
- · Ultimate quality carpeting
- All handpicked by our expert designers at WZMH

### **DOORS & WOOD TRIM**

- All solid core wood doors with engineered hinges, handcrafted baseboards, casings, moldings, shelves and cabinetry by Shane Baghai Artisans, all designed, prepared and assembled at our workshop in Caledon, Ontario.
- Each Living Room will have a linear electric fireplace with exquisite wood trimming and spacious shelves.

### PAINT

 A selection of premium quality paint both in terms of Chemistry and Colour pigments, from 3 different manufacturers.





### KITCHEN & VANITIES

- Specially designed and selected Italian made kitchen cabinets and vanities by Aran of Silvi