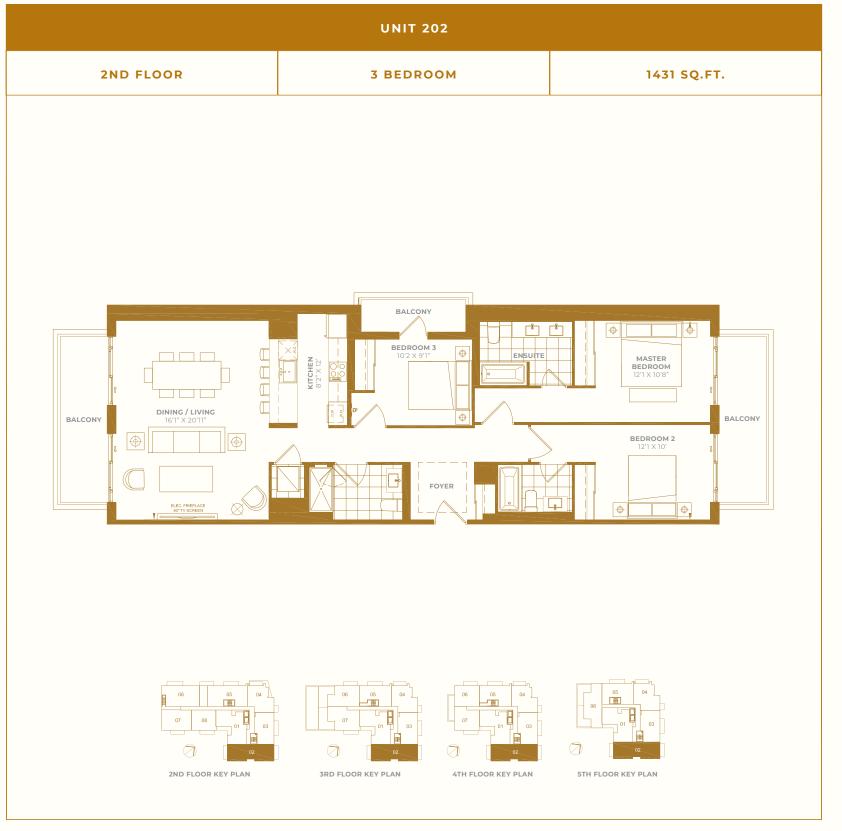

| UNIT 201                                                                                                                                                                                                                                                                                                                                                                                                                                                                                                                                                                                                                                                                                                                                                                                                                                                                                                                                                                                                                                                                                                                                                                                                                                                                                                                                                                                                                                                                                                                                                                                                                                                                                                                                                                                                                                                                                                                                                                                                                                                                                                                      |                                                                                              |                                                 |
|-------------------------------------------------------------------------------------------------------------------------------------------------------------------------------------------------------------------------------------------------------------------------------------------------------------------------------------------------------------------------------------------------------------------------------------------------------------------------------------------------------------------------------------------------------------------------------------------------------------------------------------------------------------------------------------------------------------------------------------------------------------------------------------------------------------------------------------------------------------------------------------------------------------------------------------------------------------------------------------------------------------------------------------------------------------------------------------------------------------------------------------------------------------------------------------------------------------------------------------------------------------------------------------------------------------------------------------------------------------------------------------------------------------------------------------------------------------------------------------------------------------------------------------------------------------------------------------------------------------------------------------------------------------------------------------------------------------------------------------------------------------------------------------------------------------------------------------------------------------------------------------------------------------------------------------------------------------------------------------------------------------------------------------------------------------------------------------------------------------------------------|----------------------------------------------------------------------------------------------|-------------------------------------------------|
| ND FLOOR                                                                                                                                                                                                                                                                                                                                                                                                                                                                                                                                                                                                                                                                                                                                                                                                                                                                                                                                                                                                                                                                                                                                                                                                                                                                                                                                                                                                                                                                                                                                                                                                                                                                                                                                                                                                                                                                                                                                                                                                                                                                                                                      | 2 BEDROOM + DEN                                                                              | 1377 SQ.FT.                                     |
| ENSUITE DE LA CONTRACTION DEL CONTRACTION DE LA | MASTER BEDROOM 12' X 10'8'  LIBRARY 10'1' X 9'1"  KITCHEN 10'7" X 9'11"  W.O.  M.M.M.  FOYER | BEDROOM 2 10' X 10'9"                           |
| 06 05 04 00 00 00 00 00 00 00 00 00 00 00 00                                                                                                                                                                                                                                                                                                                                                                                                                                                                                                                                                                                                                                                                                                                                                                                                                                                                                                                                                                                                                                                                                                                                                                                                                                                                                                                                                                                                                                                                                                                                                                                                                                                                                                                                                                                                                                                                                                                                                                                                                                                                                  | 3RD FLOOR KEY PLAN  4TH FLOOR KEY PLAN                                                       | 03 05 04 03 03 03 03 03 03 03 03 03 03 03 03 03 |